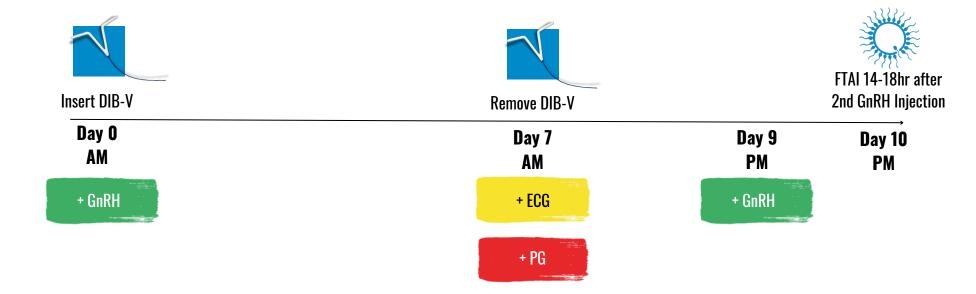

# **COW PACKS**

### **Farmer Protocols**

- 1. Beef Cow E.U. Protocol
- 2. Beef Heifer E.U. Protocol
- 3. Beef Cow 3 Yarding Protocol
- 4. Heifer 3 Yarding Protocol
- 5. Beef Cow 4 Yarding Protocol
- 6. Beef Heifer 4 Yarding Protocol
- 7. Dairy Cow Protocol
- 8. Cow Protocol 3 yarding + HD
- 9. Heifer Protocol 3 yarding + HD
- 10. Heifer ODB Protocol + HD
- 11. Beef Cow ODB Protocol + HD

- 12. Ovsynch Dairy Cow
- 13. Modified Ovsynch Dairy Cow

#### **Beef Cow E.U. Protocol**





#### **Beef Heifer E.U. Protocol**





### **Beef Cow 3 Yarding Protocol**





#### **Heifer 3 Yarding Protocol**





#### **Beef Cow 4 Yarding Protocol**





#### **Heifer 4 Yarding Protocol**





#### **Dairy Cow Protocol**





### **Cow Protocol - 3 yarding + HD**





#### **Heifer Protocol - 3 yarding + HD**





#### **Heifer ODB Protocol + HD**



#### **Beef Cow ODB Protocol + HD**



## **Ovsynch - Dairy Cow**





### **Modified Ovsynch - Dairy Cow**





#### **Breed Packs**

to suit your artificial insemination program

#### **Packs Include**

Quicklock Al gun Repro Jelly (100ml or 3L) Straw Cutter Universal Split Al Sheaths Al gloves