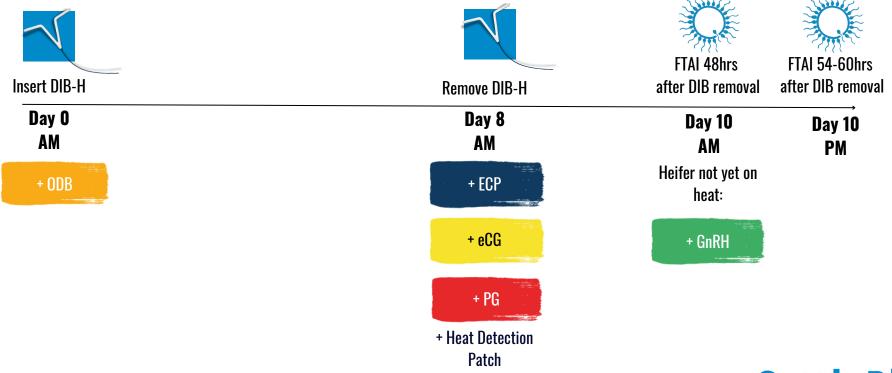

CKS**

### **Farmer Protocols**

- 1. Beef Cow E.U. Protocol
- 2. Beef Heifer E.U. Protocol
- 3. Beef Cow 3 Yarding Protocol
- 4. Heifer 3 Yarding Protocol
- 5. Beef Cow 4 Yarding Protocol
- 6. Beef Heifer 4 Yarding Protocol
- 7. Dairy Cow Protocol
- 8. Cow Protocol 3 yarding + HD
- 9. Heifer Protocol 3 yarding + HD
- 10. Heifer ODB Protocol + HD
- 11. Beef Cow ODB Protocol + HD

- 12. Ovsynch Dairy Cow
- 13. Modified Ovsynch Dairy Cow

#### **Beef Cow E.U. Protocol**





#### **Beef Heifer E.U. Protocol**





### **Beef Cow 3 Yarding Protocol**





#### **Heifer 3 Yarding Protocol**





#### **Beef Cow 4 Yarding Protocol**





#### **Heifer 4 Yarding Protocol**





#### **Dairy Cow Protocol**





### **Cow Protocol - 3 yarding + HD**





#### **Heifer Protocol - 3 yarding + HD**





#### **Heifer ODB Protocol + HD**



#### **Beef Cow ODB Protocol + HD**



## **Ovsynch - Dairy Cow**





### **Modified Ovsynch - Dairy Cow**





#### **Breed Packs**

to suit your artificial insemination program

#### **Packs Include**

Quicklock Al gun Repro Jelly (100ml or 3L) Straw Cutter Universal Split Al Sheaths Al gloves