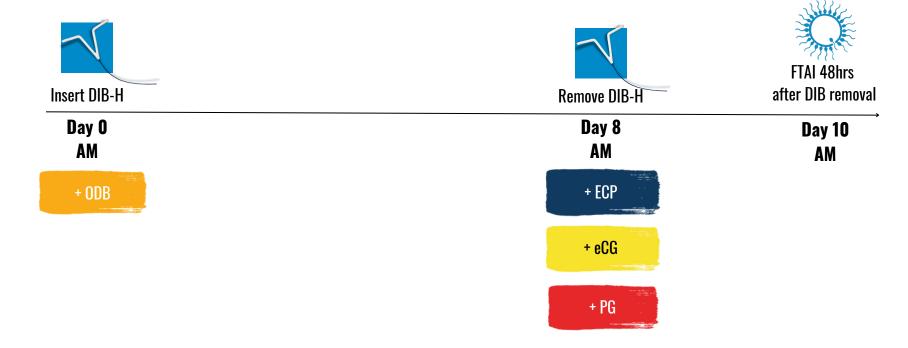

# **COW PACKS**

### **Farmer Protocols**

- 1. Beef Cow E.U. Protocol
- 2. Beef Heifer E.U. Protocol
- 3. Beef Cow 3 Yarding Protocol
- 4. Heifer 3 Yarding Protocol
- 5. Beef Cow 4 Yarding Protocol
- 6. Beef Heifer 4 Yarding Protocol
- 7. Dairy Cow Protocol
- 8. Cow Protocol 3 yarding + HD
- 9. Heifer Protocol 3 yarding + HD
- 10. Heifer ODB Protocol + HD
- 11. Beef Cow ODB Protocol + HD

- 12. Ovsynch Dairy Cow
- 13. Modified Ovsynch Dairy Cow

#### **Beef Cow E.U. Protocol**





#### **Beef Heifer E.U. Protocol**





### **Beef Cow 3 Yarding Protocol**





#### **Heifer 3 Yarding Protocol**





#### **Beef Cow 4 Yarding Protocol**





#### **Heifer 4 Yarding Protocol**





#### **Dairy Cow Protocol**





### **Cow Protocol - 3 yarding + HD**





#### **Heifer Protocol - 3 yarding + HD**





#### **Heifer ODB Protocol + HD**



#### **Beef Cow ODB Protocol + HD**



## **Ovsynch - Dairy Cow**





### **Modified Ovsynch - Dairy Cow**





#### **Breed Packs**

to suit your artificial insemination program

#### **Packs Include**

Quicklock Al gun Repro Jelly (100ml or 3L) Straw Cutter Universal Split Al Sheaths Al gloves