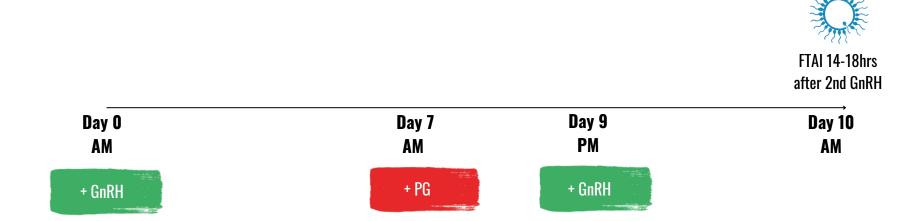

Yarding Protocol
- 4. Heifer 3 Yarding Protocol
- 5. Beef Cow 4 Yarding Protocol
- 6. Beef Heifer 4 Yarding Protocol
- 7. Dairy Cow Protocol
- 8. Cow Protocol 3 yarding + HD
- 9. Heifer Protocol 3 yarding + HD
- 10. Heifer ODB Protocol + HD
- 11. Beef Cow ODB Protocol + HD

- 12. Ovsynch Dairy Cow
- 13. Modified Ovsynch Dairy Cow

#### **Beef Cow E.U. Protocol**





#### **Beef Heifer E.U. Protocol**





### **Beef Cow 3 Yarding Protocol**





#### **Heifer 3 Yarding Protocol**





#### **Beef Cow 4 Yarding Protocol**





#### **Heifer 4 Yarding Protocol**





#### **Dairy Cow Protocol**





### **Cow Protocol - 3 yarding + HD**





#### **Heifer Protocol - 3 yarding + HD**





#### **Heifer ODB Protocol + HD**



#### **Beef Cow ODB Protocol + HD**



## **Ovsynch - Dairy Cow**





### **Modified Ovsynch - Dairy Cow**





#### **Breed Packs**

to suit your artificial insemination program

#### **Packs Include**

Quicklock Al gun Repro Jelly (100ml or 3L) Straw Cutter Universal Split Al Sheaths Al gloves