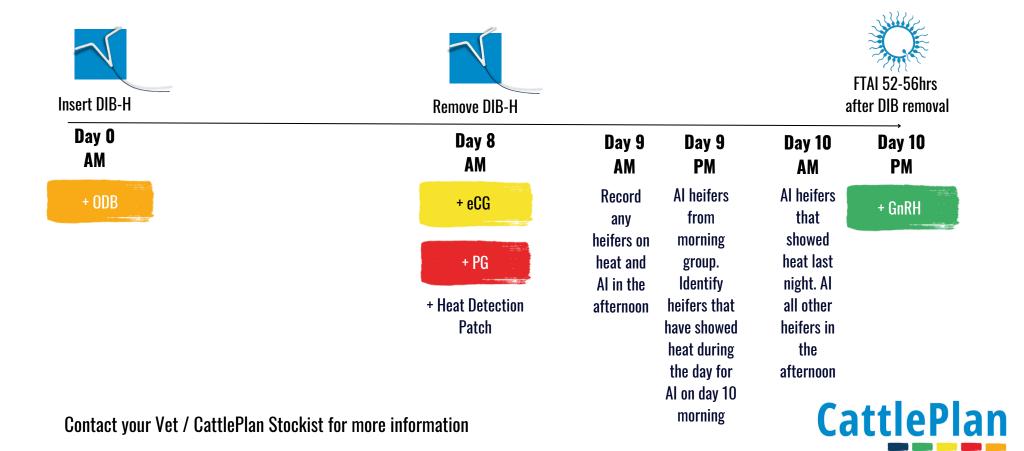

eef Cow E.U. Protocol
- 2. Beef Heifer E.U. Protocol
- 3. Beef Cow 3 Yarding Protocol
- 4. Heifer 3 Yarding Protocol
- 5. Beef Cow 4 Yarding Protocol
- 6. Beef Heifer 4 Yarding Protocol
- 7. Dairy Cow Protocol
- 8. Cow Protocol 3 yarding + HD
- 9. Heifer Protocol 3 yarding + HD
- 10. Heifer ODB Protocol + HD
- 11. Beef Cow ODB Protocol + HD

- 12. Ovsynch Dairy Cow
- 13. Modified Ovsynch Dairy Cow

#### **Beef Cow E.U. Protocol**





#### **Beef Heifer E.U. Protocol**





### **Beef Cow 3 Yarding Protocol**





#### **Heifer 3 Yarding Protocol**





#### **Beef Cow 4 Yarding Protocol**





#### **Heifer 4 Yarding Protocol**





#### **Dairy Cow Protocol**





### **Cow Protocol - 3 yarding + HD**





#### **Heifer Protocol - 3 yarding + HD**





#### **Heifer ODB Protocol + HD**



#### **Beef Cow ODB Protocol + HD**



## **Ovsynch - Dairy Cow**





### **Modified Ovsynch - Dairy Cow**





#### **Breed Packs**

to suit your artificial insemination program

#### **Packs Include**

Quicklock Al gun Repro Jelly (100ml or 3L) Straw Cutter Universal Split Al Sheaths Al gloves