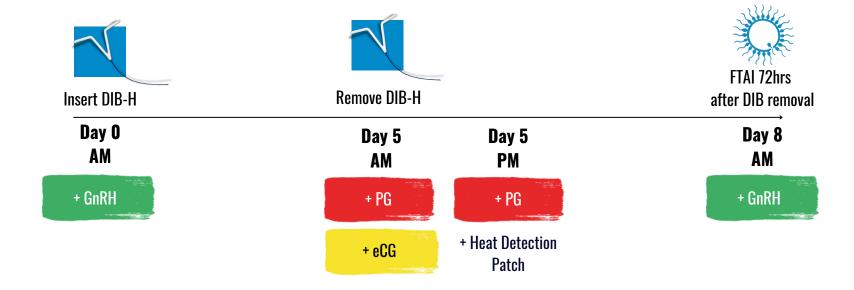

# **COW PACKS**

### **Farmer Protocols**

- 1. Beef Cow E.U. Protocol
- 2. Beef Heifer E.U. Protocol
- 3. Beef Cow 3 Yarding Protocol
- 4. Heifer 3 Yarding Protocol
- 5. Beef Cow 4 Yarding Protocol
- 6. Beef Heifer 4 Yarding Protocol
- 7. Dairy Cow Protocol
- 8. Cow Protocol 3 yarding + HD
- 9. Heifer Protocol 3 yarding + HD
- 10. Heifer ODB Protocol + HD
- 11. Beef Cow ODB Protocol + HD

- 12. Ovsynch Dairy Cow
- 13. Modified Ovsynch Dairy Cow

#### **Beef Cow E.U. Protocol**





#### **Beef Heifer E.U. Protocol**





### **Beef Cow 3 Yarding Protocol**





#### **Heifer 3 Yarding Protocol**





#### **Beef Cow 4 Yarding Protocol**





#### **Heifer 4 Yarding Protocol**





#### **Dairy Cow Protocol**





### **Cow Protocol - 3 yarding + HD**





#### **Heifer Protocol - 3 yarding + HD**





#### **Heifer ODB Protocol + HD**



#### **Beef Cow ODB Protocol + HD**



## **Ovsynch - Dairy Cow**





### **Modified Ovsynch - Dairy Cow**





#### **Breed Packs**

to suit your artificial insemination program

#### **Packs Include**

Quicklock Al gun Repro Jelly (100ml or 3L) Straw Cutter Universal Split Al Sheaths Al gloves