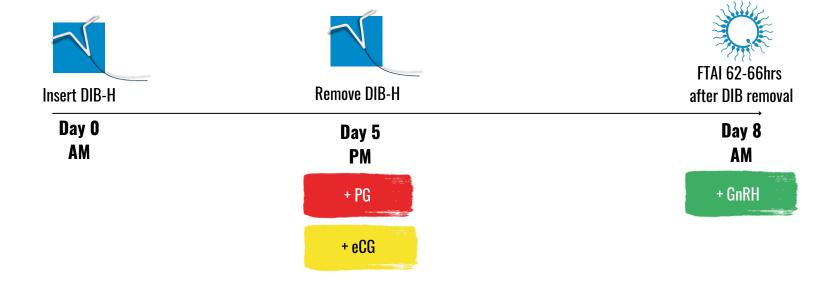

### **Beef Cow 3 Yarding Protocol**

#### **Beef Cow 4 Yarding Protocol**

#### **Dairy Cow Protocol**