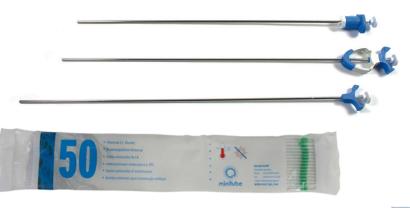

#### **Packs Include**

Quicklock Al gun Repro Jelly (100ml or 3L) Straw Cutter Universal Split Al Sheaths Al gloves