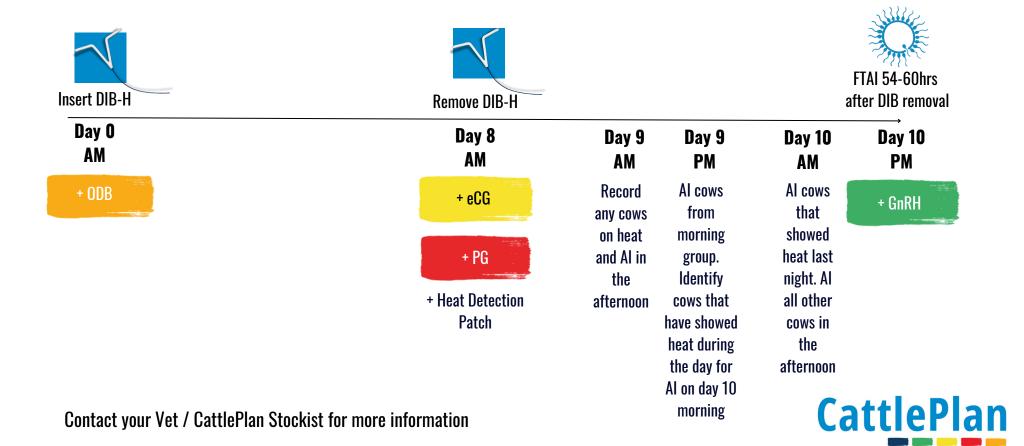

E.U. Protocol
- 3. Beef Cow 3 Yarding Protocol
- 4. Heifer 3 Yarding Protocol
- 5. Beef Cow 4 Yarding Protocol
- 6. Beef Heifer 4 Yarding Protocol
- 7. Dairy Cow Protocol
- 8. Cow Protocol 3 yarding + HD
- 9. Heifer Protocol 3 yarding + HD
- 10. Heifer ODB Protocol + HD
- 11. Beef Cow ODB Protocol + HD

- 12. Ovsynch Dairy Cow
- 13. Modified Ovsynch Dairy Cow

#### **Beef Cow E.U. Protocol**





#### **Beef Heifer E.U. Protocol**





### **Beef Cow 3 Yarding Protocol**





#### **Heifer 3 Yarding Protocol**





#### **Beef Cow 4 Yarding Protocol**





#### **Heifer 4 Yarding Protocol**





#### **Dairy Cow Protocol**





### **Cow Protocol - 3 yarding + HD**





#### **Heifer Protocol - 3 yarding + HD**





#### **Heifer ODB Protocol + HD**



#### **Beef Cow ODB Protocol + HD**



## **Ovsynch - Dairy Cow**





### **Modified Ovsynch - Dairy Cow**





#### **Breed Packs**

to suit your artificial insemination program

#### **Packs Include**

Quicklock Al gun Repro Jelly (100ml or 3L) Straw Cutter Universal Split Al Sheaths Al gloves