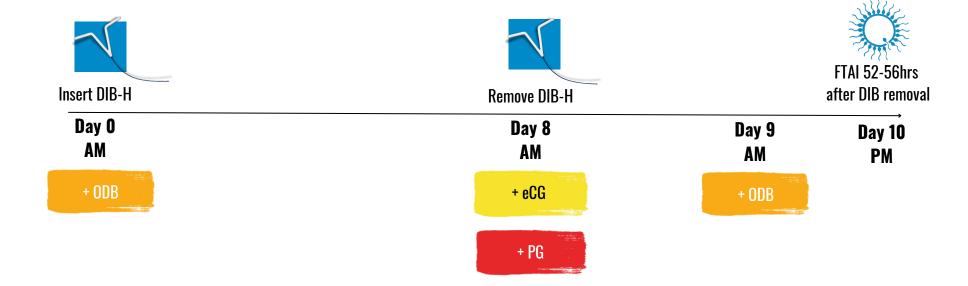

# **COW PACKS**

### **Farmer Protocols**

- 1. Beef Cow E.U. Protocol
- 2. Beef Heifer E.U. Protocol
- 3. Beef Cow 3 Yarding Protocol
- 4. Heifer 3 Yarding Protocol
- 5. Beef Cow 4 Yarding Protocol
- 6. Beef Heifer 4 Yarding Protocol
- 7. Dairy Cow Protocol
- 8. Cow Protocol 3 yarding + HD
- 9. Heifer Protocol 3 yarding + HD
- 10. Heifer ODB Protocol + HD
- 11. Beef Cow ODB Protocol + HD

- 12. Ovsynch Dairy Cow
- 13. Modified Ovsynch Dairy Cow

#### **Beef Cow E.U. Protocol**





#### **Beef Heifer E.U. Protocol**





### **Beef Cow 3 Yarding Protocol**





#### **Heifer 3 Yarding Protocol**





#### **Beef Cow 4 Yarding Protocol**





#### **Heifer 4 Yarding Protocol**





#### **Dairy Cow Protocol**





### **Cow Protocol - 3 yarding + HD**





#### **Heifer Protocol - 3 yarding + HD**





#### **Heifer ODB Protocol + HD**



#### **Beef Cow ODB Protocol + HD**



## **Ovsynch - Dairy Cow**





### **Modified Ovsynch - Dairy Cow**





#### **Breed Packs**

to suit your artificial insemination program

#### **Packs Include**

Quicklock Al gun Repro Jelly (100ml or 3L) Straw Cutter Universal Split Al Sheaths Al gloves